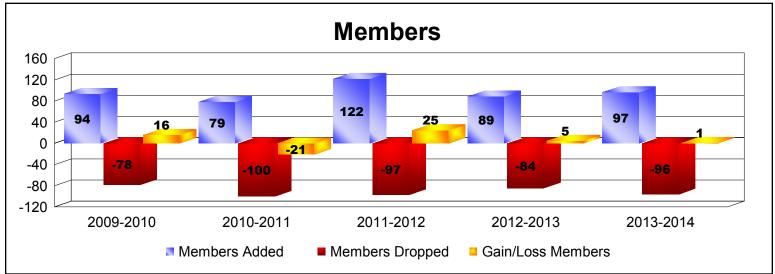

District 14 H

As of June 2014 Cumulative

| Year      | New<br>Clubs | Dropped<br>Clubs | Gain/<br>Loss<br>Clubs | New<br>Members | Charter<br>Members | Reinstate<br>Members | Transfer<br>Members | Total<br>Member<br>Added | Total<br>Members<br>Dropped | Gain/<br>Loss<br>Members |
|-----------|--------------|------------------|------------------------|----------------|--------------------|----------------------|---------------------|--------------------------|-----------------------------|--------------------------|
| 2009-2010 | 1            | -1               | 0                      | 47             | 43                 | 0                    | 4                   | 94                       | -78                         | 16                       |
| 2010-2011 | 0            | -1               | -1                     | 72             | 0                  | 2                    | 5                   | 79                       | -100                        | -21                      |
| 2011-2012 | 0            | 0                | 0                      | 115            | 0                  | 5                    | 2                   | 122                      | -97                         | 25                       |
| 2012-2013 | 0            | 0                | 0                      | 81             | 1                  | 3                    | 4                   | 89                       | -84                         | 5                        |
| 2013-2014 | 0            | -1               | -1                     | 86             | 0                  | 1                    | 10                  | 97                       | -96                         | 1                        |
| Average   | 0            | -1               | 0                      | 80             | 9                  | 2                    | 5                   | 96                       | -91                         | 5                        |