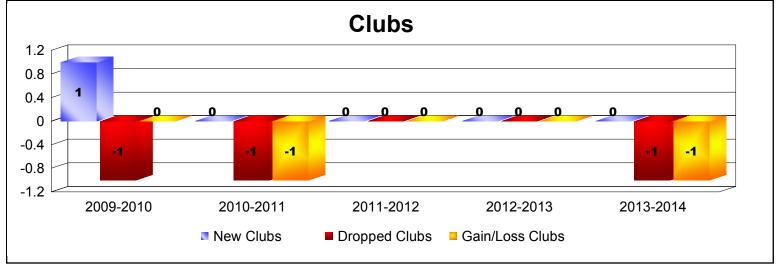

District 14 H

As of June 2014 Cumulative

| Year      | New<br>Clubs | Dropped<br>Clubs | Gain/<br>Loss<br>Clubs | New<br>Members | Charter<br>Members | Reinstate<br>Members | Transfer<br>Members | Total<br>Member<br>Added | Total<br>Members<br>Dropped | Gain/<br>Loss<br>Members |
|-----------|--------------|------------------|------------------------|----------------|--------------------|----------------------|---------------------|--------------------------|-----------------------------|--------------------------|
| 2009-2010 | 1            | -1               | 0                      | 47             | 43                 | 0                    | 4                   | 94                       | -78                         | 16                       |
| 2010-2011 | 0            | -1               | -1                     | 72             | 0                  | 2                    | 5                   | 79                       | -100                        | -21                      |
| 2011-2012 | 0            | 0                | 0                      | 115            | 0                  | 5                    | 2                   | 122                      | -97                         | 25                       |
| 2012-2013 | 0            | 0                | 0                      | 81             | 1                  | 3                    | 4                   | 89                       | -84                         | 5                        |
| 2013-2014 | 0            | -1               | -1                     | 86             | 0                  | 1                    | 10                  | 97                       | -96                         | 1                        |
| Average   | 0            | -1               | 0                      | 80             | 9                  | 2                    | 5                   | 96                       | -91                         | 5                        |